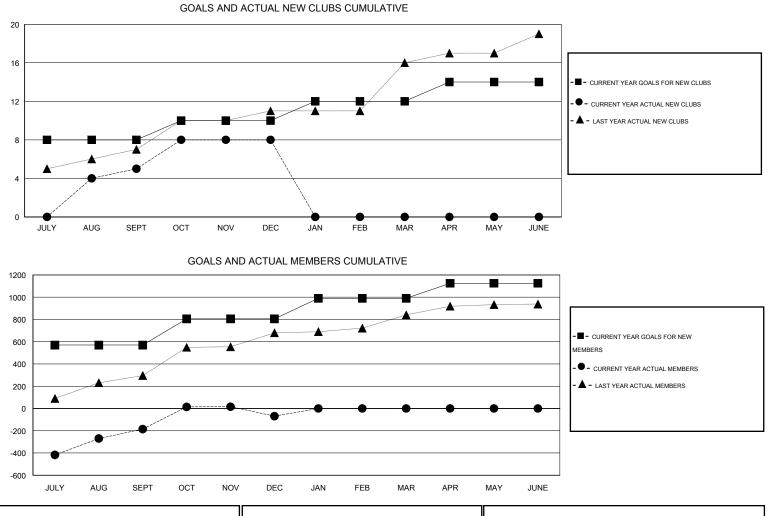

## GMT: KAMLESH JAIN

|               |                  | Clubs             |                  |                  | Members<br>RESULTS FOR 2014-2015 |                    |                                     |                    |                  |  |
|---------------|------------------|-------------------|------------------|------------------|----------------------------------|--------------------|-------------------------------------|--------------------|------------------|--|
|               | RESU             | LTS FOR 2014-2015 | i                |                  |                                  |                    |                                     |                    |                  |  |
| QUARTER       | NEW CLUB<br>GOAL | NEW CLUBS         | DROPPED<br>CLUBS | NET<br>GAIN/LOSS | QUARTER                          | NEW MEMBER<br>GOAL | CHARTER AND<br>NEW MEMBERS<br>ADDED | DROPPED<br>MEMBERS | NET<br>GAIN/LOSS |  |
| JULY/AUG/SEPT | 8                | 5                 | 0                | 5                | JULY/AUG/SEPT                    | 570                | 356                                 | 541                | -185             |  |
| OCT/NOV/DEC   | 2                | 3                 | 3                | 0                | OCT/NOV/DEC                      | 235                | 287                                 | 171                | 116              |  |
| JAN/FEB/MAR   | 2                | 0                 | 0                | 0                | JAN/FEB/MAR                      | 185                | 0                                   | 0                  | 0                |  |
| APR/MAY/JUNE  | 2                | 0                 | 0                | 0                | APR/MAY/JUNE                     | 135                | 0                                   | 0                  | 0                |  |